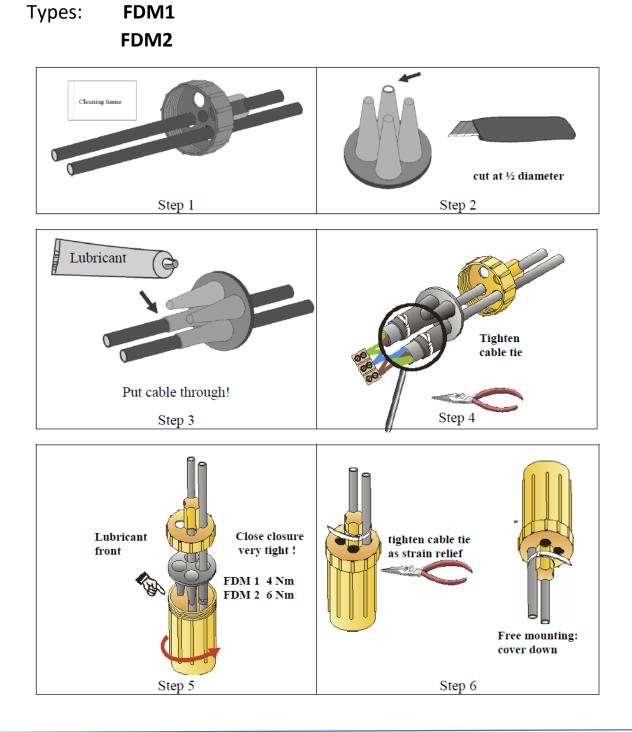

# FDM 1, FDM 2

### The FRIEDL Can Closure FDM is such easy to install:

Connect and Branch Closures for Electropower- and Telecom cable

**RAI TRADING F.Z.E** – Lic. 29545 Business Centre 1303994 Ajman Free Zone B1 - 1st Floor, Ajman, United Arab Emirates Cell : +971 585 251 999 E mail : sales@raitrading.group Web : www.raitrading.group